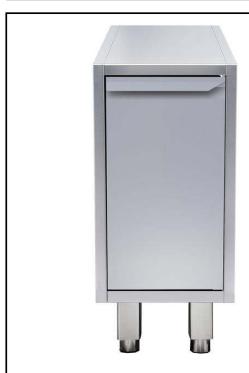

## Modular Preparation 400 mm Passthrough Ambient Unit with 2 Doors

| ITEM #  |   |
|---------|---|
| MODEL # |   |
| NAME #  |   |
| SIS #   |   |
|         | _ |
| AIA#    |   |

121818 (TERP4DA)

Pass-through door Ambient Unit with 1 hinged door, 400mm

# Modular Preparation 400 mm Passthrough Ambient Unit with 2 Doors

Modular Preparation 400 mm Passthrough Ambient Unit with 2 Doors