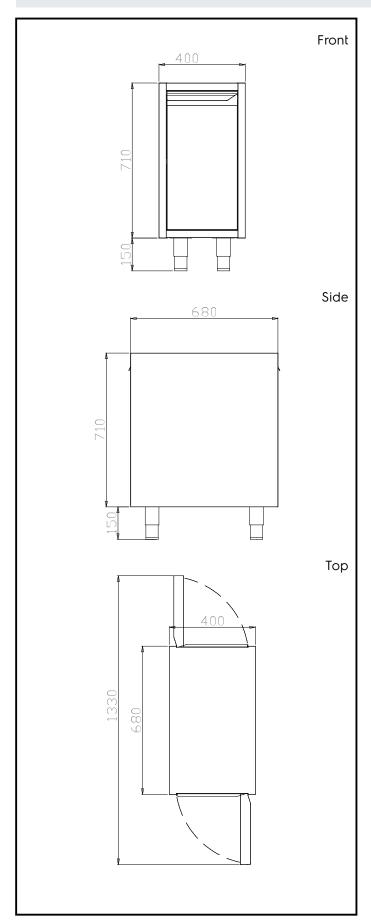

# **Key Information:**

Cabinet width:

121818 (TERP4DA) 330 mm Cabinet depth: 610 mm Cabinet height: 620 mm

N° of doors:

Door Type: Hinged External dimensions, Width: 400 mm External dimensions, Depth: 680 mm External dimensions, Height: 860 mm Net weight: 9 kg